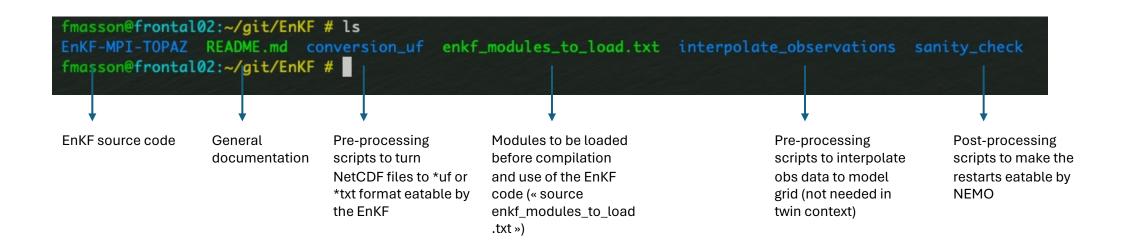

## EnKF 12 March 2024



## 1. How does it affect the workflow?





## 1. How does it affect the workflow?















## analysisfields.in



variable name level\_start level\_end ice(1)/ocean (2)

```
fmasson@frontal02:~/git/EnKF/conversion_uf # 11
total 131347
-rwxr-xr-x 1 fmasson fmasson
                                  118 Mar 11 14:38 MODEL.CPP
-rwxr-xr-x 1 fmasson fmasson
                                  244 Mar 12 09:18 README.txt
-rwxr-xr-x 1 fmasson fmasson
                                 1186 Mar 11 14:38 convert.bash
lrwxrwxrwx 1 fmasson fmasson
                                   36 Mar 11 14:38 make.inc -> ../EnKF-MPI-TOPAZ/Config/make.zenobe
-rwxr-xr-x 1 fmasson fmasson
                                 1019 Mar 11 14:38 makefile
-rwxr-xr-x 1 fmasson fmasson
                              8773952 Mar 11 14:38 mask-ORCA1.nc
-rwxr-xr-x 1 fmasson fmasson 125670820 Mar 11 14:38 mask-ORCA25.n