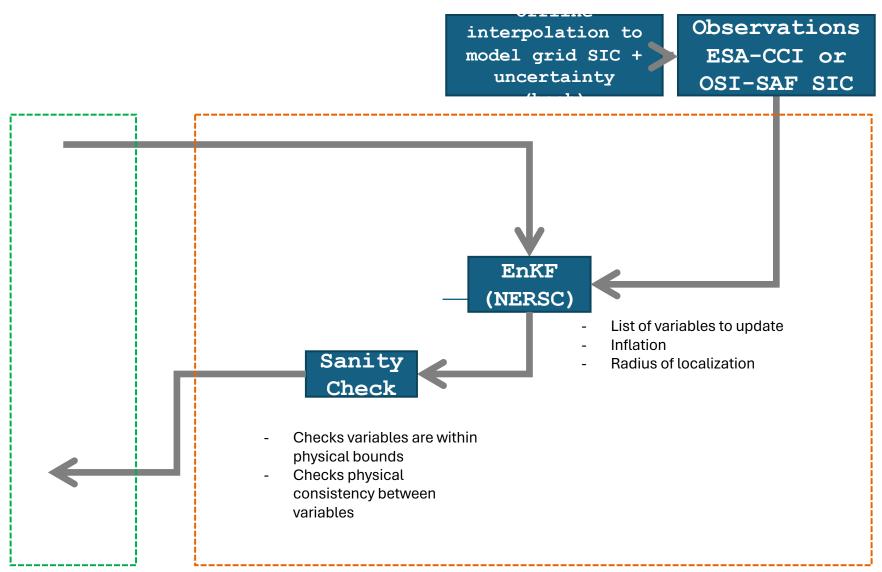

## EnKF 12 March 2024



## 1. How does it affect the workflow?





## 1. How does it affect the workflow?















## analysisfields.in



variable name level\_start level\_end ice(1)/ocean (2)

```
fmasson@frontal02:~/git/EnKF/conversion_uf # 11
total 131347
-rwxr-xr-x 1 fmasson fmasson
                                  118 Mar 11 14:38 MODEL.CPP
-rwxr-xr-x 1 fmasson fmasson
                                  244 Mar 12 09:18 README.txt
-rwxr-xr-x 1 fmasson fmasson
                                 1186 Mar 11 14:38 convert.bash
lrwxrwxrwx 1 fmasson fmasson
                                   36 Mar 11 14:38 make.inc -> ../EnKF-MPI-TOPAZ/Config/make.zenobe
-rwxr-xr-x 1 fmasson fmasson
                                 1019 Mar 11 14:38 makefile
-rwxr-xr-x 1 fmasson fmasson
                              8773952 Mar 11 14:38 mask-ORCA1.nc
-rwxr-xr-x 1 fmasson fmasson 125670820 Mar 11 14:38 mask-ORCA25