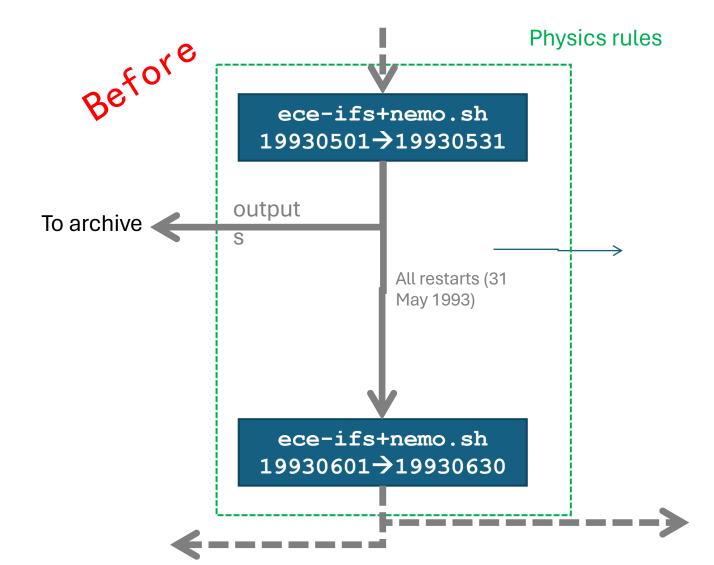

## EnKF 12 March 2024



## 1. How does it affect the workflow?





## 1. How does it affect the workflow?















## analysisfields.in



variable name level\_start level\_end ice(1)/ocean (2)

```
fmasson@frontal02:~/git/EnKF/conversion_uf # 11
total 131347
-rwxr-xr-x 1 fmasson fmasson
                                  118 Mar 11 14:38 MODEL.CPP
-rwxr-xr-x 1 fmasson fmasson
                                  244 Mar 12 09:18 README.txt
-rwxr-xr-x 1 fmasson fmasson
                                 1186 Mar 11 14:38 convert.bash
lrwxrwxrwx 1 fmasson fmasson
                                   36 Mar 11 14:38 make.inc -> ../EnKF-MPI-TOPAZ/Config/make.zenobe
-rwxr-xr-x 1 fmasson fmasson
                                 1019 Mar 11 14:38 makefile
-rwxr-xr-x 1 fmasson fmasson
                              8773952 Mar 11 14:38 mask-ORCA1.nc
-rwxr-xr-x