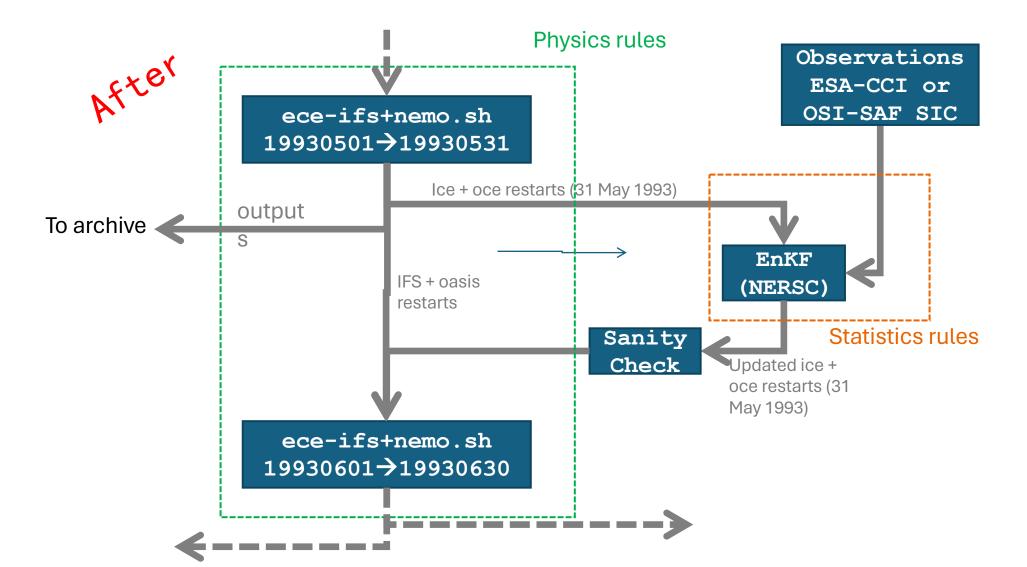

## EnKF 12 March 2024



## 1. How does it affect the workflow?





## 1. How does it affect the workflow?















## analysisfields.in



variable name level\_start level\_end ice(1)/ocean (2)

```
fmasson@frontal02:~/git/EnKF/conversion_uf # 11
total 131347
-rwxr-xr-x 1 fmasson fmasson
                                  118 Mar 11 14:38 MODEL.CPP
-rwxr-xr-x 1 fmasson fmasson
                                  244 Mar 12 09:18 README.txt
-rwxr-xr-x 1 fmasson fmasson
                                 1186 Mar 11 14:38 convert.bash
lrwxrwxrwx 1 fmasson fmasson
                                   36 Mar 11 14:38 make.inc -> ../EnKF-MPI-TOPAZ/Config/make.zenobe
-rwxr-xr-x 1 fmasson fmasson
                                 1019 Mar 11 14:38 makefile
-rwxr-xr-x 1 fmasson fmasson
                              8773952 Mar 11 14:38 mask-ORCA1.nc
-rwxr-xr-x 1 fmasson fmasson 125670820 Mar 11 14:38 mas