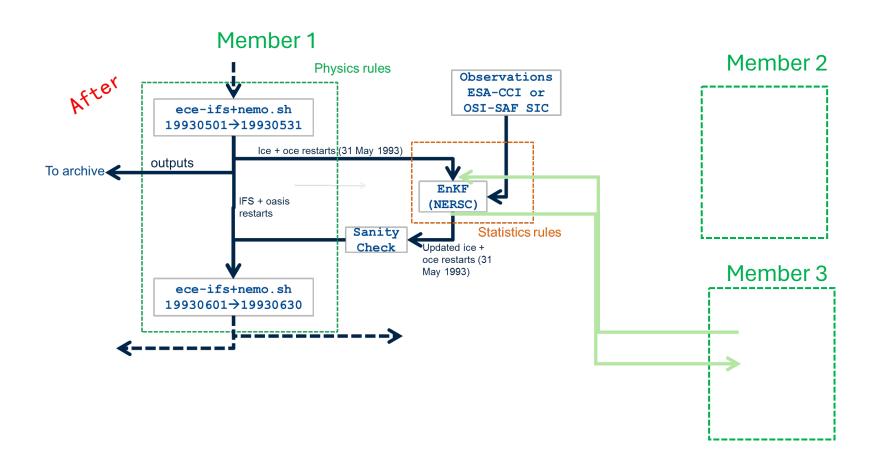

## EnKF 12 March 2024



## 1. How does it affect the workflow?





## 1. How does it affect the workflow?















## analysisfields.in



variable name level\_start level\_end ice(1)/ocean (2)

```
fmasson@frontal02:~/git/EnKF/conversion_uf # 11
total 131347
-rwxr-xr-x 1 fmasson fmasson
                                  118 Mar 11 14:38 MODEL.CPP
-rwxr-xr-x 1 fmasson fmasson
                                  244 Mar 12 09:18 README.txt
-rwxr-xr-x 1 fmasson fmasson
                                 1186 Mar 11 14:38 convert.bash
lrwxrwxrwx 1 fmasson fmasson
                                   36 Mar 11 14:38 make.inc -> ../EnKF-MPI-TOPAZ/Config/make.zenobe
-rwxr-xr-x 1 fmasson fmasson
                                 1019 Mar 11 14:38 makefile
-rwxr-xr-x 1 fmasson fmasson
                              8773952 Mar 11 14:38 mask-ORCA1.nc
-rwxr-xr-x 1 fmasson fmasson 125670820 Mar 11 14:38 mask-OR