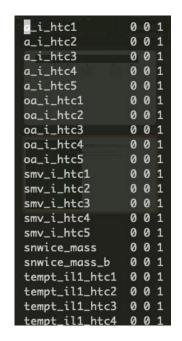

## analysisfields.in

variable name level\_start level\_end ice(1)/ocean (2)

```
fmasson@frontal02:~/git/EnKF/conversion_uf # 11
total 131347
-rwxr-xr-x 1 fmasson fmasson
                                  118 Mar 11 14:38 MODEL.CPP
-rwxr-xr-x 1 fmasson fmasson
                                  244 Mar 12 09:18 README.txt
-rwxr-xr-x 1 fmasson fmasson
                                 1186 Mar 11 14:38 convert.bash
lrwxrwxrwx 1 fmasson fmasson
                                   36 Mar 11 14:38 make.inc -> ../EnKF-MPI-TOPAZ/Config/make.zenobe
-rwxr-xr-x 1 fmasson fmasson
                                 1019 Mar 11 14:38 makefile
-rwxr-xr-x 1 fmasson fmasson
                              8773952 Mar 11 14:38 mask-ORCA1.nc
-rwxr-xr-x 1 fmasson fmasson 125670820 Mar 11 14:38 mask-ORCA25.nc
-rwxr-xr-x 1 fmasson fmasson
                                 3587 Mar 11 14:38 mod_measurement.F90
                                 10065 Mar 11 14:38 p_prep_obs_ORCA1.F90
-rwxr-xr-x 1 fmasson fmasson
-rwxr-xr-x 1 fmasson fmasson
                                 8646 Mar 11 14:38 p_prep_obs_ORCA25.F90
```