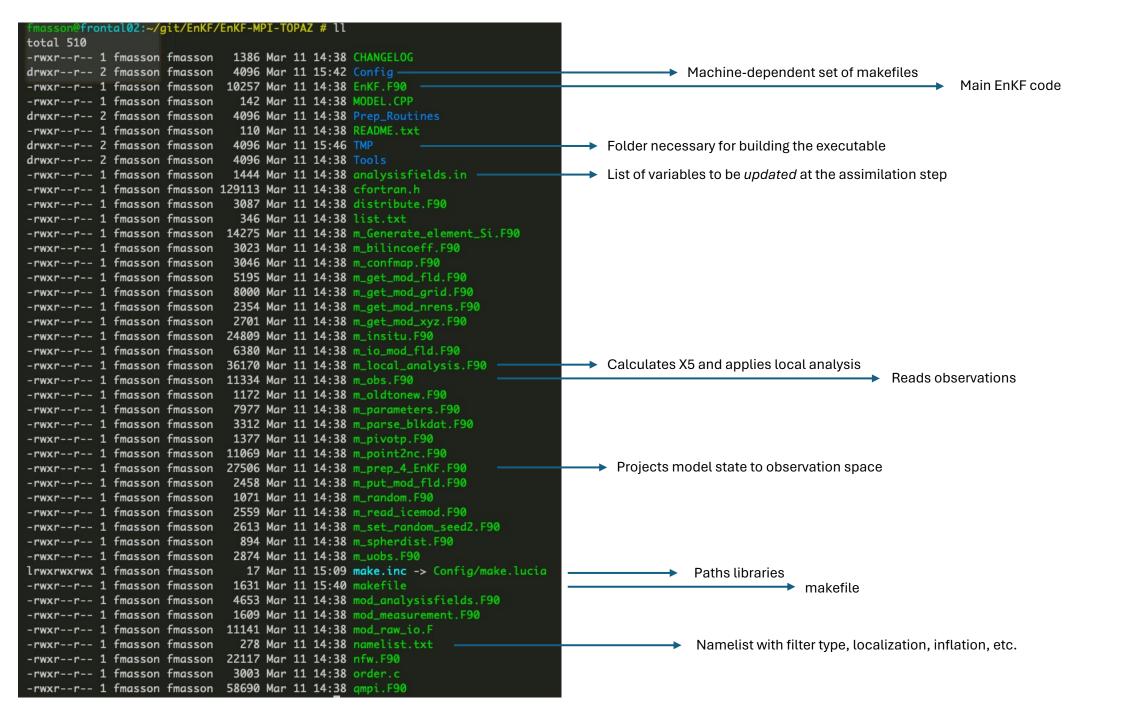

## EnKF 12 March 2024



## 1. How does it affect the workflow?





## 1. How does it affect the workflow?















## analysisfields.in



variable name level\_start level\_end ice(1)/ocean (2)

```
fmasson@frontal02:~/git/EnKF/conversion_uf # 11
total 131347
-rwxr-xr-x 1 fmasson fmasson
                                  118 Mar 11 14:38 MODEL.CPP
-rwxr-xr-x 1 fmasson fmasson
                                  244 Mar 12 09:18 README.txt
-rwxr-xr-x 1 fmasson fmasson
                                 1186 Mar 11 14:38 convert.bash
lrwxrwxrwx 1 fmasson fmasson
                                   36 Mar 11 14:38 make.inc -> ../EnKF-MPI-TOPAZ/Config/make.zenobe
-rwxr-xr-x 1 fmasson fmasson
                                 1019 Mar 11 14:38 makefile
-rwxr-xr-x 1 fmasson fmasson
                              8773952 Mar 11 14:38 mask-ORCA1.nc
-rwxr-xr-x 1 fmasson fmasson 125670820 Mar 11 14:38 mask-ORCA25.nc